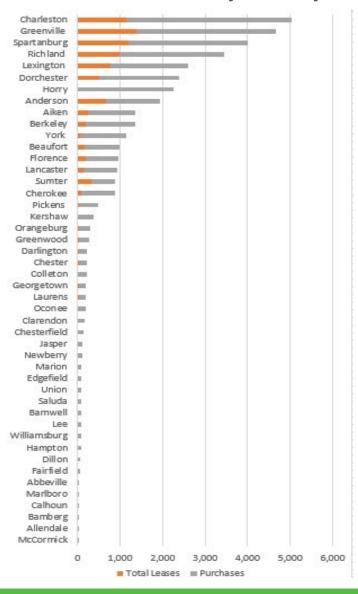

### Capacity, MW AC Leases and Purchases

### Lease Capacity, MW AC Cumulative through July 31 of Each Year.

## **Cumulative Lease and Purchase Installations by County**