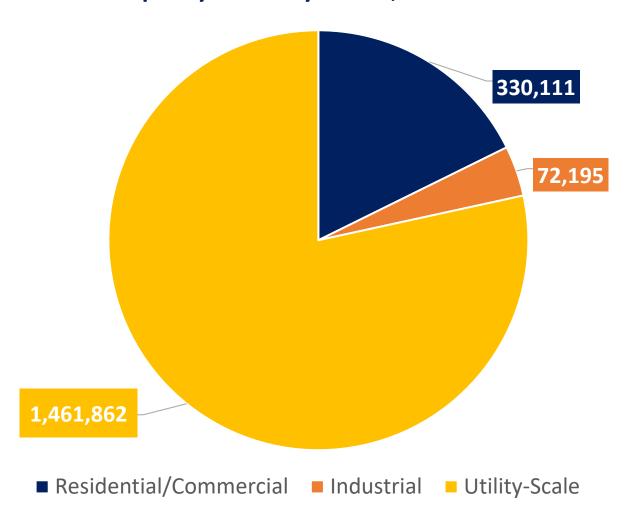

#### **Capacity Totals by Sector, kW AC**

### **Cumulative Installations Totals by Sector**