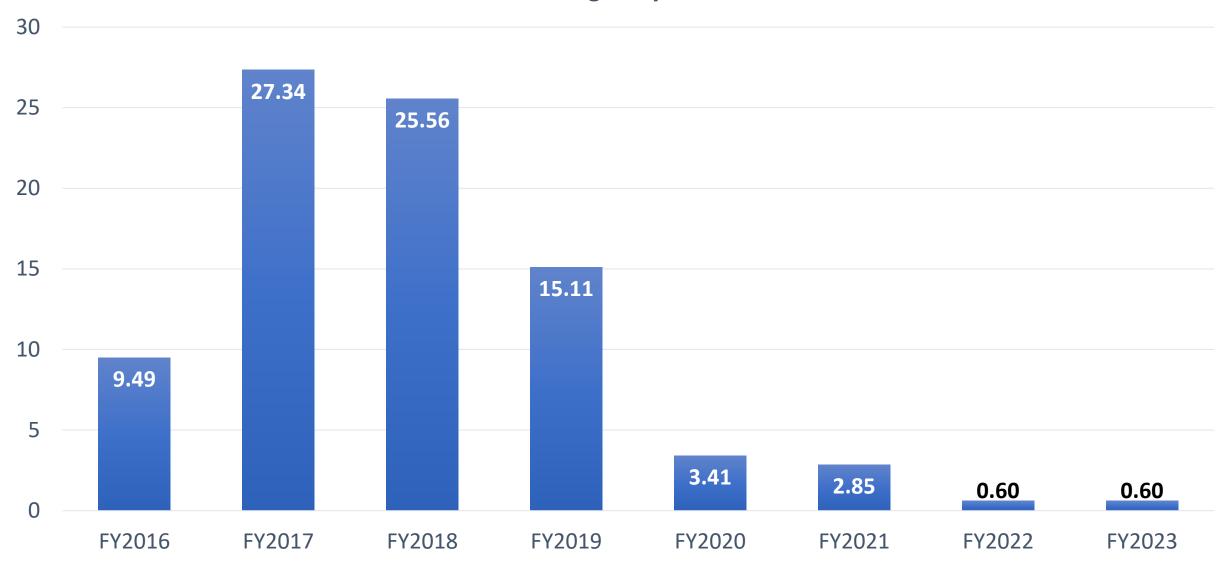

### Lease Capacity, MW AC Cumulative through July 31 of Each Year.

# Lease Installations Cumulative through July 31 of Each Year.