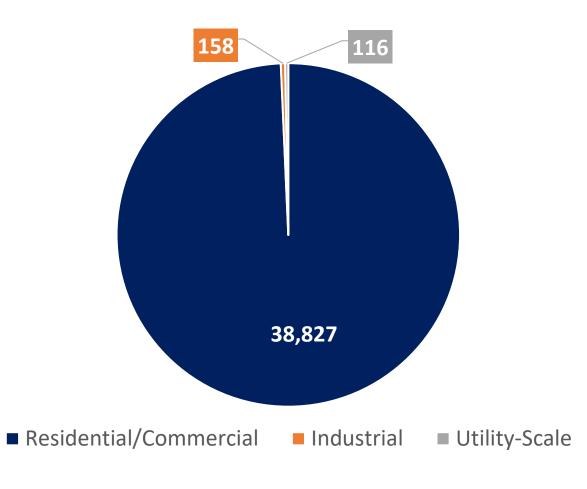

#### **Capacity Totals by Sector, kW AC**

### **Cumulative Installations Totals by Sector**