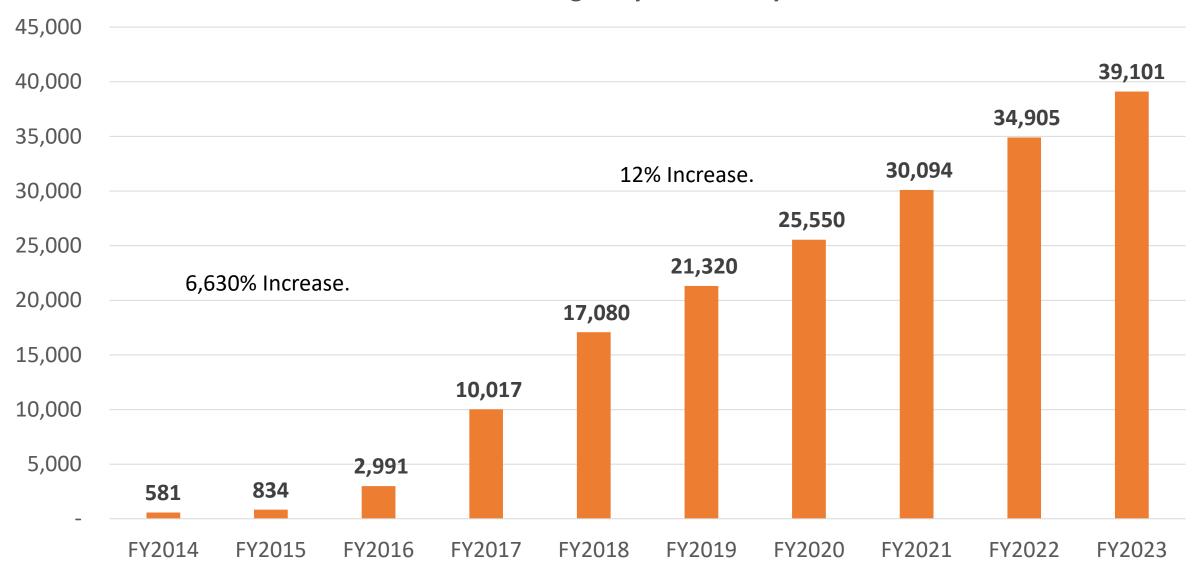

### **Solar Data Information**

- Utility Submissions interconnected
- Data Totals through July 31, 2023

Capacity, MW AC
Cumulative through July 31 of each year.

#### Capacity by Year, kW AC