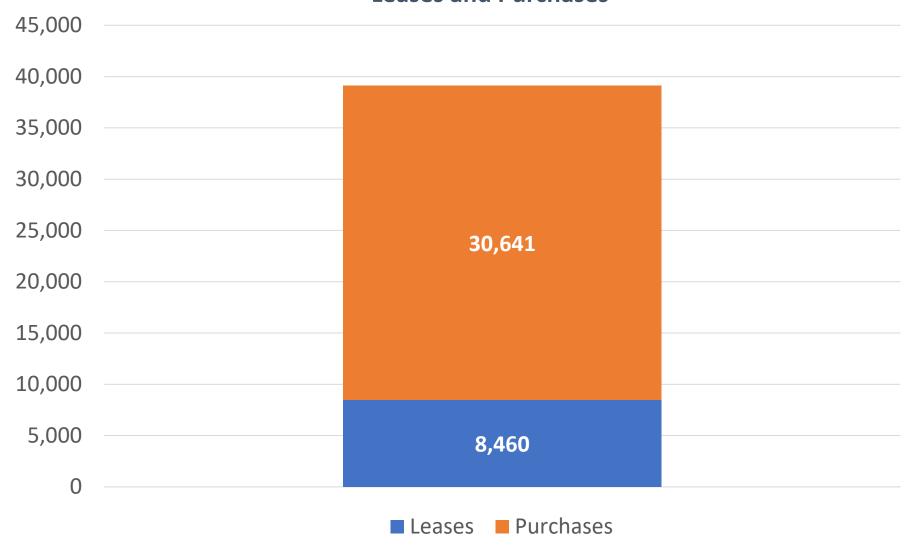

### Solar Data 2023

November 16th, 2023

### **Solar Data Information**

- Utility Submissions interconnected
- Data Totals through July 31, 2023





Capacity, MW AC
Cumulative through July 31 of each year.



### Capacity, MW AC Leases and Purchases





### Lease Capacity, MW AC Cumulative through July 31 of Each Year.





#### Capacity by Year, kW AC



#### Capacity by Sector, kW AC



#### **Capacity Totals by Sector, kW AC**



## **Cumulative Lease and Purchase Installations by County**



### Solar Installations, kW AC Cumulative through July 31 of each year.





### **Cumulative Solar Installations Leases and Purchases**





# Lease Installations Cumulative through July 31 of Each Year.





#### **Cumulative Installations by Year**



#### **Cumulative Installations by Sector**



### **Cumulative Installations Totals by Sector**



#### Cumulative Lease and Purchase Capacity by County, kW AC



### **Michael Garner**

Energy Data Specialist, Energy Office South Carolina Office of Regulatory Staff 803-737-2090

mgarner@ors.sc.gov



# ENERGY.SC.G.