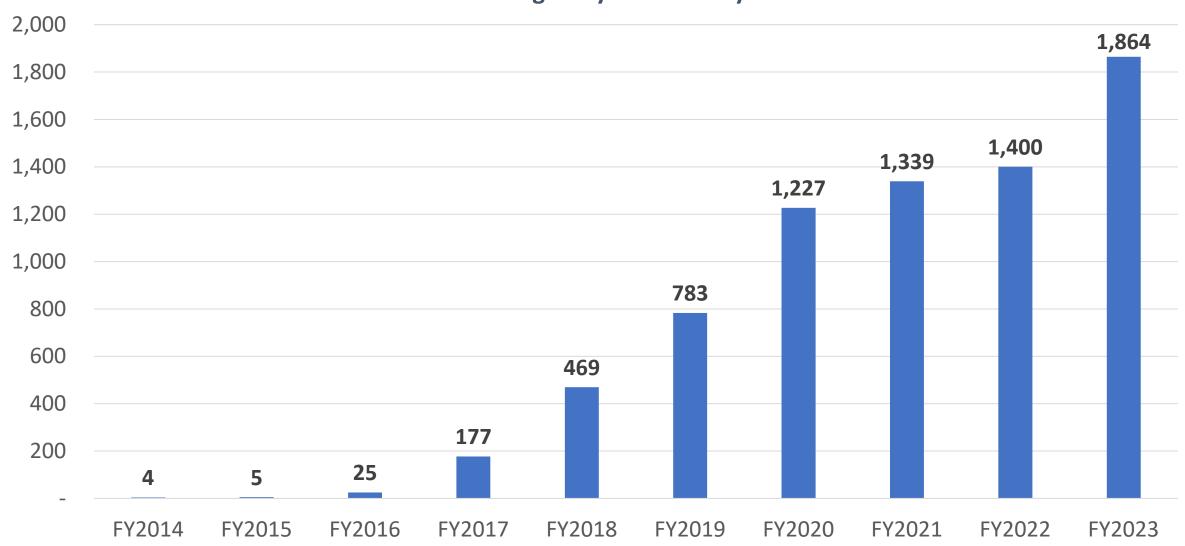

### **Solar Data Information**

- Utility Submissions interconnected
- Data Totals through July 31, 2023

Capacity, MW AC
Cumulative through July 31 of each year.

### Solar Installations, kW AC Cumulative through July 31 of each year.