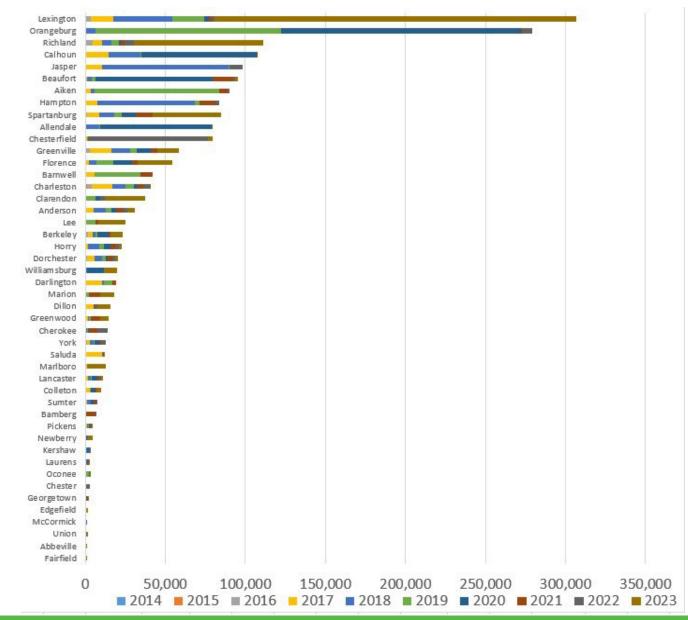

### Solar Data 2023

November 16th, 2023

### **Solar Data Information**

- Utility Submissions interconnected
- Data Totals through July 31, 2023





Capacity, MW AC
Cumulative through July 31 of each year.



### Capacity, MW AC Leases and Purchases





### Lease Capacity, MW AC Cumulative through July 31 of Each Year.





#### Capacity by Year, kW AC



#### Capacity by Sector, kW AC



#### **Capacity Totals by Sector, kW AC**



## **Cumulative Lease and Purchase Installations by County**



### Solar Installations, kW AC Cumulative through July 31 of each year.





### **Cumulative Solar Installations Leases and Purchases**





# Lease Installations Cumulative through July 31 of Each Year.





#### **Cumulative Installations by Year**



#### **Cumulative Installations by Sector**



### **Cumulative Installations Totals by Sector**



#### Cumulative Lease and Purchase Capacity by County, kW AC



### **Michael Garner**

Energy Data Specialist, Energy Office South Carolina Office of Regulatory Staff 803-737-2090

mgarner@ors.sc.gov



# ENERGY.SC.G.