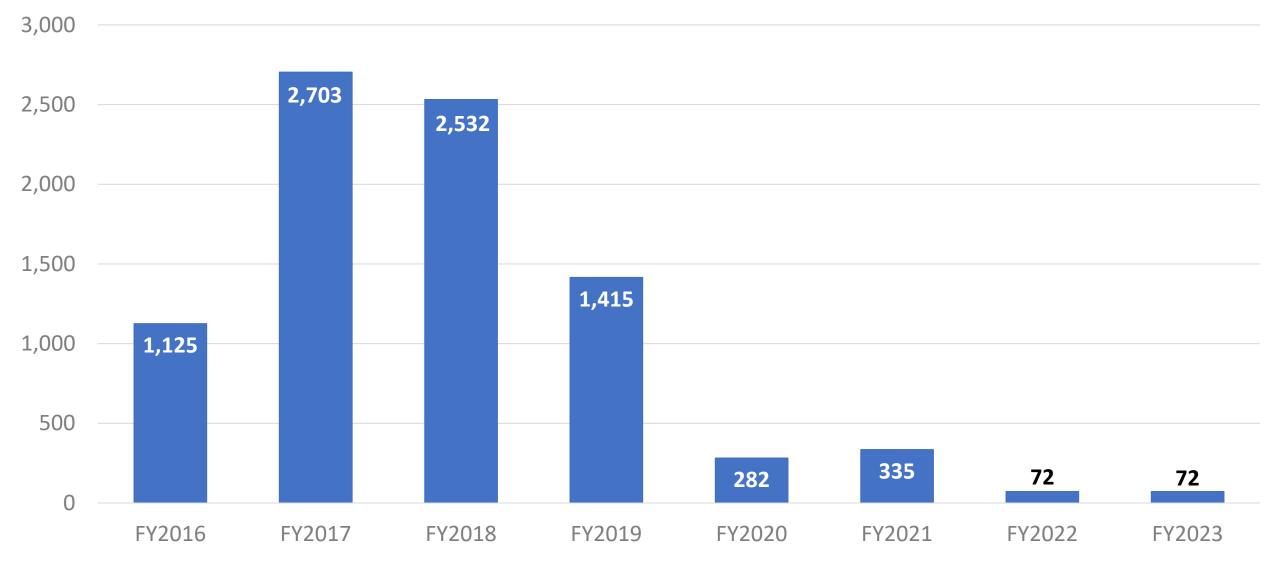

### Lease Capacity, MW AC Cumulative through July 31 of Each Year.

# Lease Installations Cumulative through July 31 of Each Year.