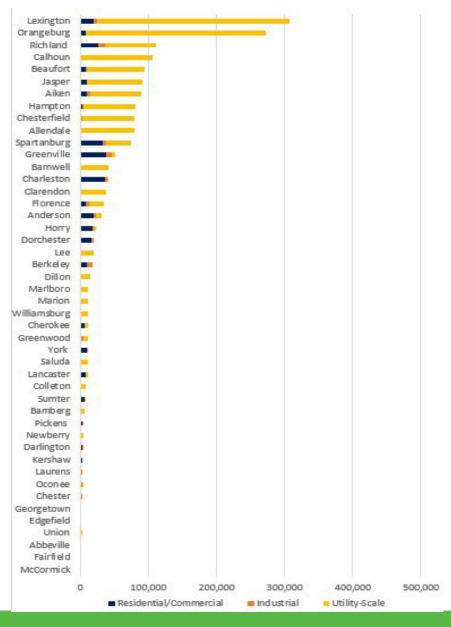

#### Capacity by Sector, kW AC

#### **Cumulative Installations by Sector**

#### Cumulative Lease and Purchase Capacity by County, kW AC