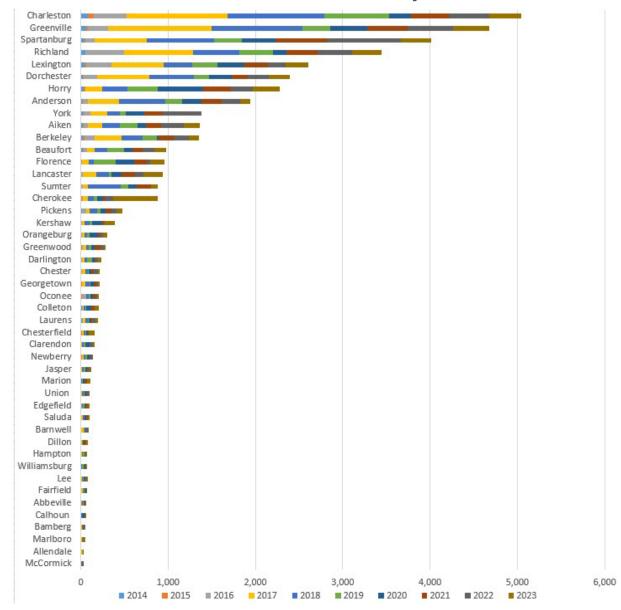

## **Cumulative Lease and Purchase Installations by County**

#### Cumulative Lease and Purchase Capacity by County, kW AC